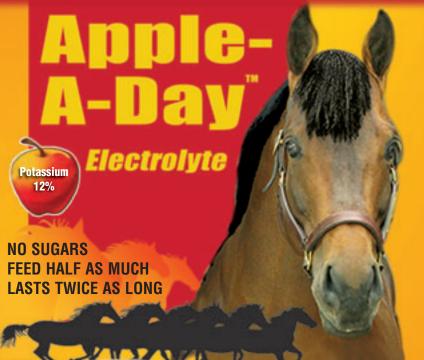

Finish Line®'s APPLE-A-DAY<sup>TM</sup> electrolyte is the original apple-flavored source of electrolytes and trace minerals.

Directions: We recommend you mix APPLE-A-DAY™ with the feed. However, APPLE-A-DAY™ will dissolve in water as well. Fresh water and a salt block or loose salt should always be free choice for your horses.

APPLE-A-DAY<sup>TM</sup> contains no non-electrolyte fillers, such as sugar, so you feed less than most other brands. Increased work and increased temperature and humidity will make your horse sweat more, requiring more electrolytes.

We recommend ½ oz daily for horses at rest in a hot environment or for horses performing light work at normal temperatures. Feed 1 oz daily for horses doing moderate work at normal temperatures or light work in hot climates. For heavy training in normal temperatures or moderate work in hot climates feed 1½ oz daily. During intense training in hot, humid climates, feed 2 oz daily. A 1 oz scoop is enclosed.