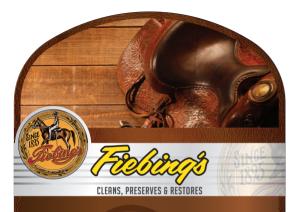

## Liquid Glycerine Saddle Soap

16 FL. OZ. 473 mL

## Liquid Glycerine Saddle Soap

A specially formulated Liquid Glycerine Saddle Soap. Cleans, preserves and restores saddlery and all leather articles, except suede leathers.

## Directions:

Apply generously. Rub thoroughly with sponge or brush until foam disappears. After leather is dry, buff with cloth to lustrous finish. This product is freezable and water soluble.

Keep out of reach of children.