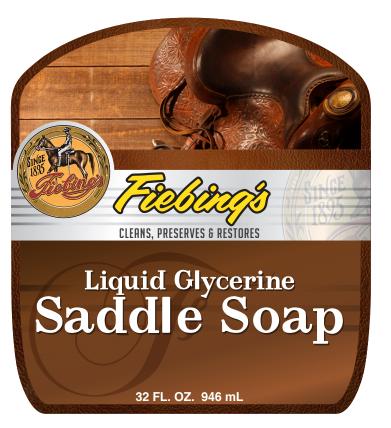

## Saddle Soap

A specially formulated Liquid Glycerine Saddle Soap. Cleans, preserves and restores saddlery and all leather articles, except suede leathers.

## **Directions:**

Apply generously. Rub thoroughly with sponge or brush until foam disappears. After leather is dry, buff with cloth to lustrous finish. This product is freezable and water soluble.

Keep out of reach of children.